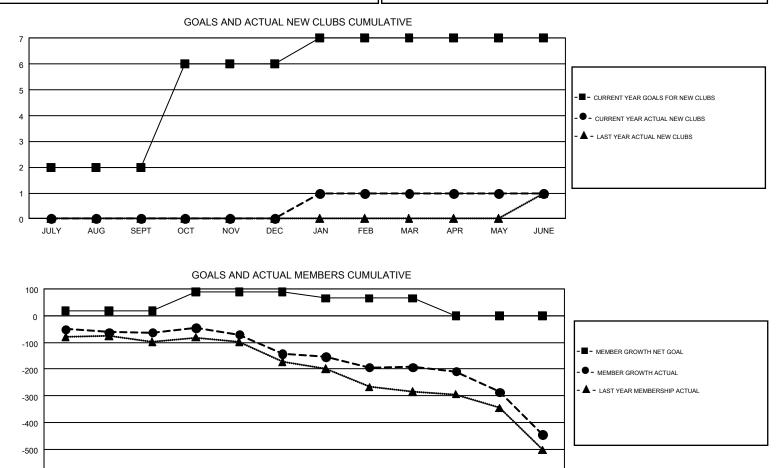

## GMT: CLIFFORD HEYWOOD

REPORT DOES NOT INCLUDE CLUBS IN UNDISTRICTED AREAS.

| Clubs<br>RESULTS FOR 2017-2018 |   |   |   | Members<br>RESULTS FOR 2017-2018 |     |     |     |  |
|--------------------------------|---|---|---|----------------------------------|-----|-----|-----|--|
|                                |   |   |   |                                  |     |     |     |  |
| JULY/AUG/SEPT                  | 2 | 0 | 4 | JULY/AUG/SEPT                    | 18  | 209 | 235 |  |
| OCT/NOV/DEC                    | 4 | 0 | 0 | OCT/NOV/DEC                      | 71  | 220 | 264 |  |
| JAN/FEB/MAR                    | 1 | 1 | 3 | JAN/FEB/MAR                      | -24 | 180 | 196 |  |
| APR/MAY/JUNE                   | 0 | 0 | 4 | APR/MAY/JUNE                     | -65 | 352 | 541 |  |

| DROPPED CLUBS: 11                   |                    | 254 CLUBS OF 362 ADDED 1 OR MORE<br>NEW MEMBERS | GENDER DISTRIBUTION<br>MALE 6,598 (69.83%)                   |                |   |
|-------------------------------------|--------------------|-------------------------------------------------|--------------------------------------------------------------|----------------|---|
| DROPPED MEMBERS                     |                    |                                                 | FEMALE                                                       | 2,850 (30.17%) |   |
| DECEASED<br>CLUB CANCELLED<br>OTHER | 148<br>20<br>1,068 | CLICK HERE FOR CUMULATIVE<br>MEMBERSHIP DATA    | TOTAL FAMILY UNIT MEMBERS<br>FAMILY MEMBERS PAYING HALF DUES |                | 0 |
| TOTAL                               | 1,236              |                                                 |                                                              |                |   |

FEB

MAR

APR

MAY

JUNE

-600

JULY

AUG

SEPT

OCT

NOV

DEC

JAN